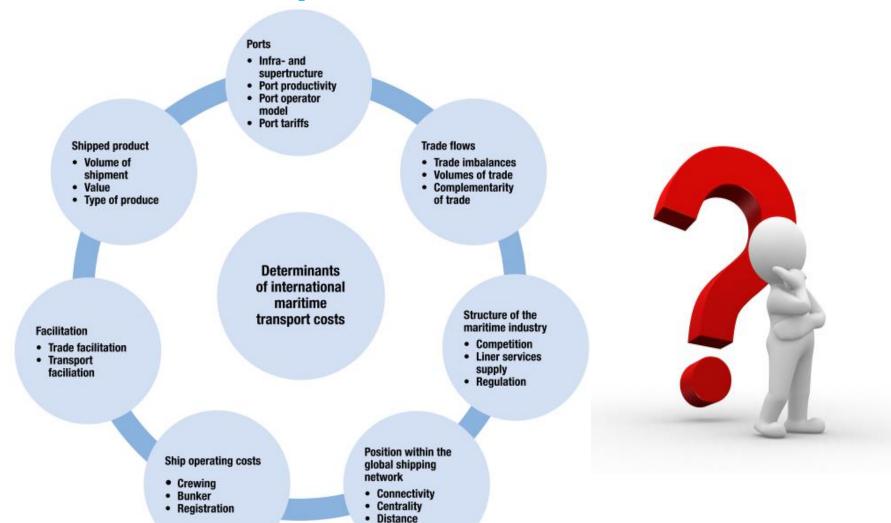

## **Maritime Transport Cost**

Source: UNCTAD secretariat, based n Wilmsmeier, 2014.

Enhance Efficiency In and Around Your Port