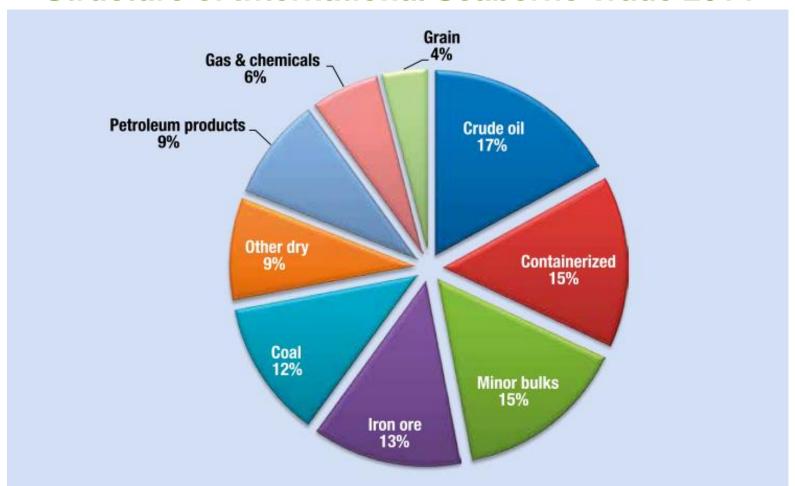

#### Structure of International Seaborne Trade 2014

Source: UNCTAD secretariat, based on Clarksons Research, Seaborne Trade Monitor, 2(5), May 2015